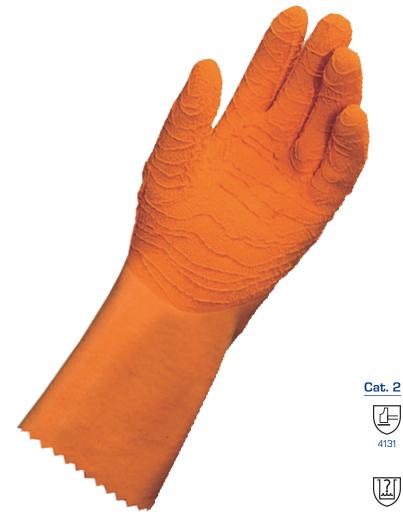

## Harpon 321

- > Comfort and safety when gripping heavy, rough or slippery objects in highly aggressive environments
- Suitable for long-term wear, due to the comfort of a textile support and good thermal insulation
- Optimised service life: high resistance to abrasion

## Fishing

- Fish-handling
- Oyster farming
- Work with frozen products

| Harpon          | 321                          |
|-----------------|------------------------------|
| Material        | Natural latex                |
| Length (cm)     | 32                           |
| Thickness (mm)  | 1.35                         |
| Wrist           | Scalloped cuff               |
| Colour/Color    | Orange                       |
| Interior finish | Textile support              |
| Exterior finish | Reinforced grip              |
| Size / EAN      | 678910                       |
| Packaging       | 1 pair/bag - 50 pairs/carton |